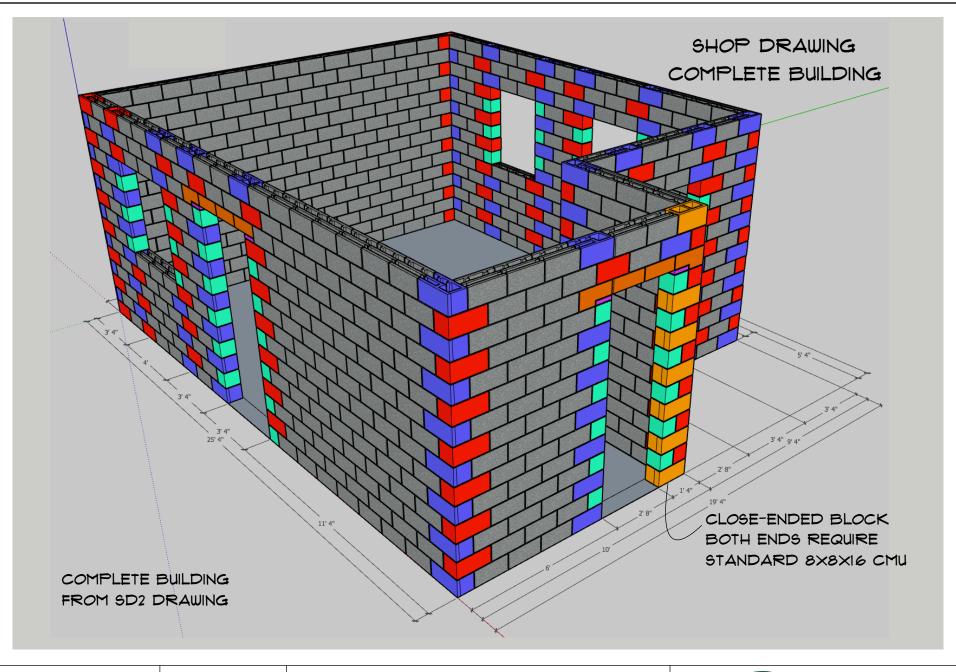

DATE: 06-19-19
REVISION:

PAGE: SDI

SHOP DRAWING
TYPICAL REBAR PLACEMENT





DATE: 06-19-19
REVISION:

PAGE: SD2

SHOP DRAWING SPLIT FACE REBAR PLACEMENT





DATE: 08-16-18 | PAGE: 5D3 REVISION:

SHOP DRAWING REBAR PLACEMENT - OVERVIEW





DATE: 08-16-18 REVISION: PAGE: SD4

SHOP DRAWING SECTION DETAIL





DATE: 08-16-18
REVISION:

PAGE: SD5

SHOP DRAWING SECTION DETAIL - FIRST COURSE





DATE: 08-16-18 REVISION: PAGE: SD6

SHOP DRAWING SECTION DETAIL - SECOND COURSE





DATE: 08-16-18 | PAGE: 9D1 REVISION:

SHOP DRAWING SECTION DETAIL - 4 FT LIFT





DATE: 08-16-18 | PAGE: SD8 REVISION:

SHOP DRAWING SECTION DETAIL - 8 FT LIFT





DATE: 08-16-18 | PAGE: 5D9 REVISION:

SHOP DRAWING SECTION DETAIL - 10 FT TOP OUT





DATE: 08-16-18 | PAGE: SDIO REVISION:

SHOP DRAWING COMPLETE BUILDING