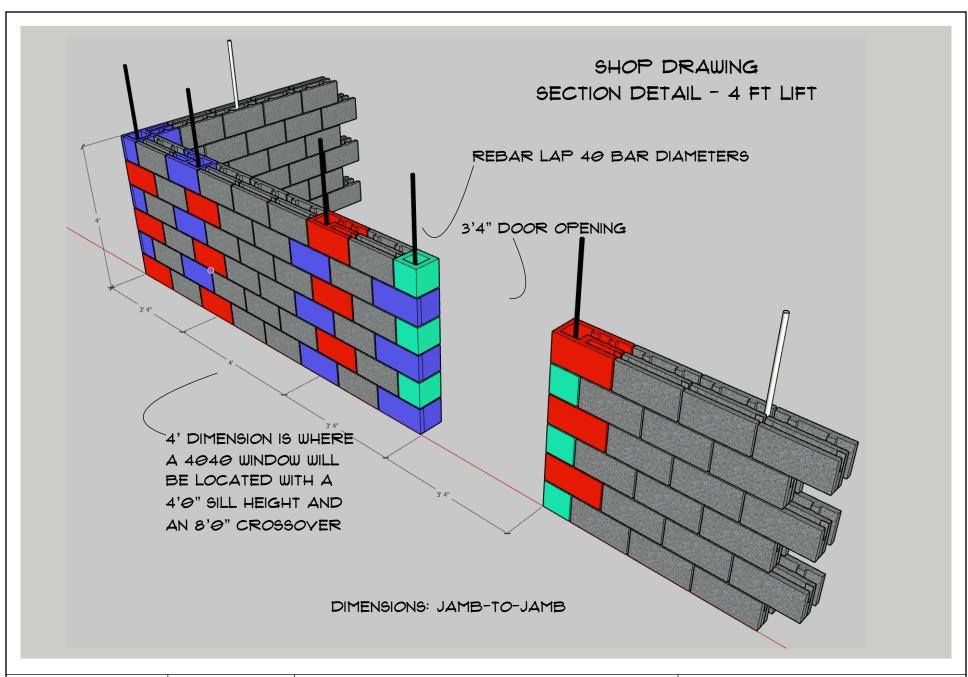

DATE: 08-16-18 | PAGE: 9D1 REVISION:

SHOP DRAWING SECTION DETAIL - 4 FT LIFT

DATE: 08-16-18 | PAGE: SD8 REVISION:

SHOP DRAWING SECTION DETAIL - 8 FT LIFT

DATE: 08-16-18 | PAGE: 5D9 REVISION:

SHOP DRAWING SECTION DETAIL - 10 FT TOP OUT