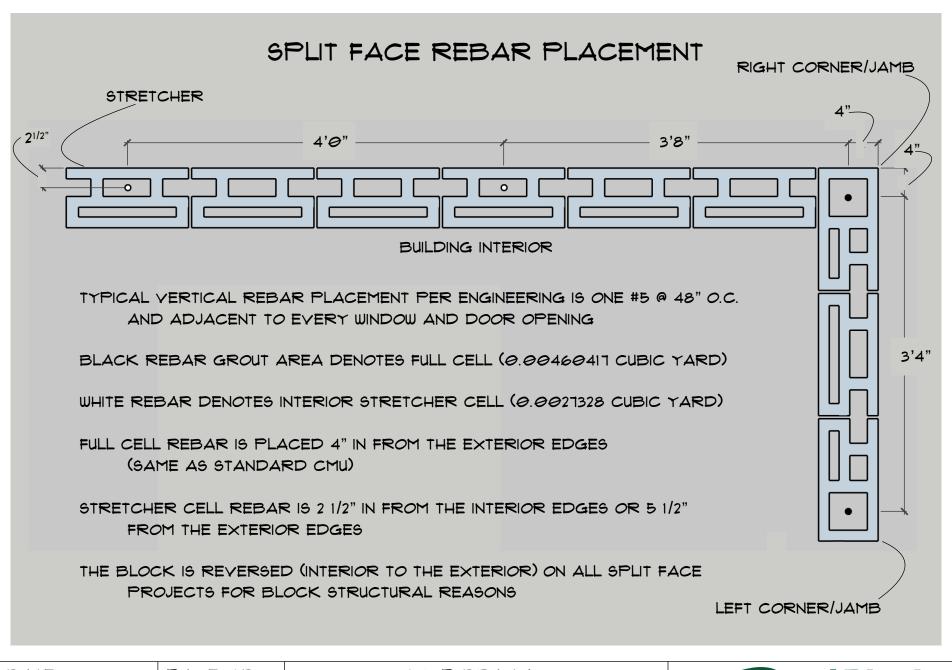

DATE: 06-19-19
REVISION:

PAGE: SDI

SHOP DRAWING
TYPICAL REBAR PLACEMENT

DATE: 06-19-19
REVISION:

PAGE: SD2

SHOP DRAWING SPLIT FACE REBAR PLACEMENT

DATE: 08-16-18 | PAGE: 5D3 REVISION:

SHOP DRAWING REBAR PLACEMENT - OVERVIEW