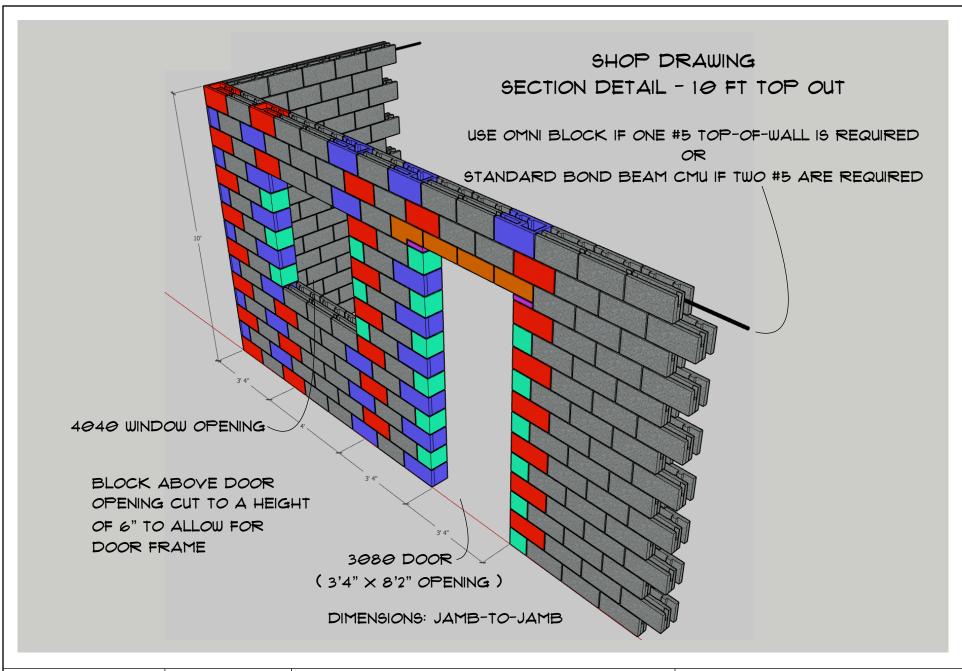

DATE: 08-16-18 | PAGE: 9D1 REVISION:

SHOP DRAWING SECTION DETAIL - 4 FT LIFT

DATE: 08-16-18 | PAGE: SD8 REVISION:

SHOP DRAWING SECTION DETAIL - 8 FT LIFT

DATE: 08-16-18 | PAGE: 5D9 REVISION:

SHOP DRAWING SECTION DETAIL - 10 FT TOP OUT