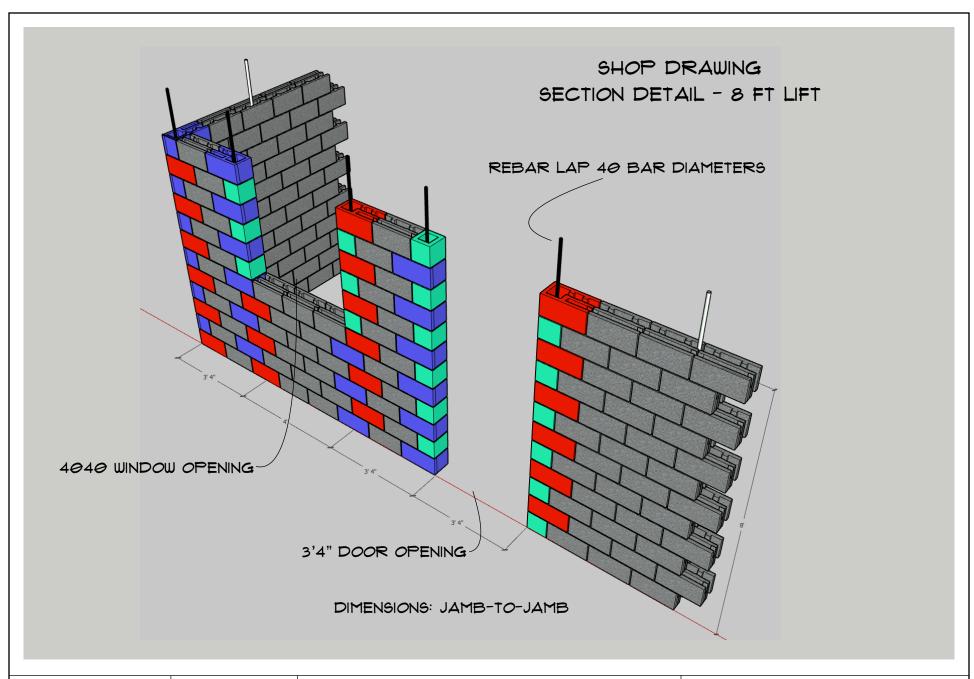

DATE: 08-16-18 | PAGE: 9D1 REVISION:

SHOP DRAWING SECTION DETAIL - 4 FT LIFT

DATE: 08-16-18 | PAGE: SD8 REVISION:

SHOP DRAWING SECTION DETAIL - 8 FT LIFT

DATE: 08-16-18 | PAGE: 5D9 REVISION:

SHOP DRAWING SECTION DETAIL - 10 FT TOP OUT