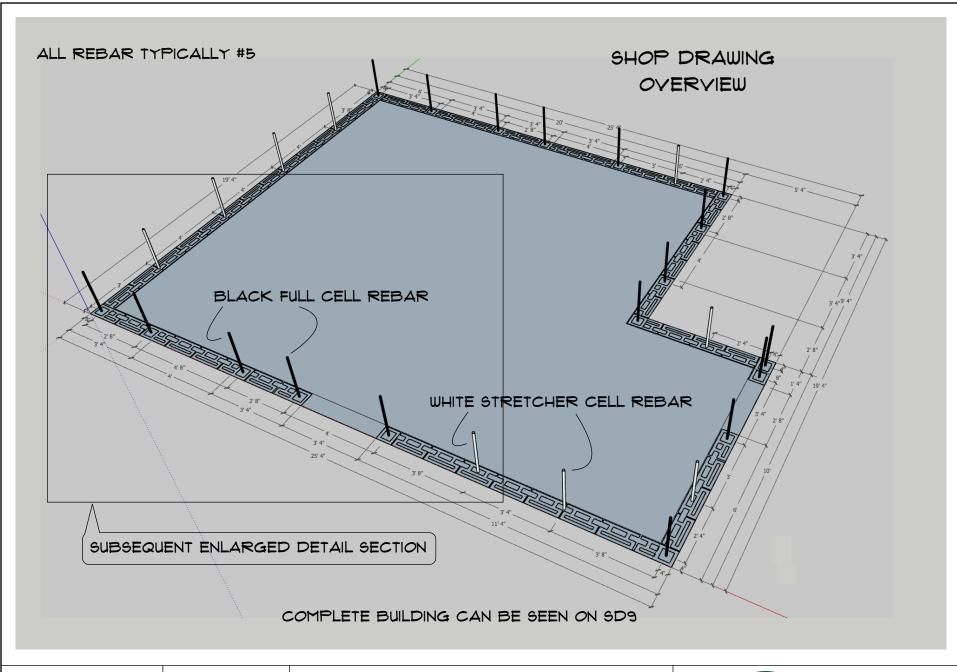

DATE: 06-19-19
REVISION:

PAGE: SDI

SHOP DRAWING
TYPICAL REBAR PLACEMENT

DATE: 06-19-19
REVISION:

PAGE: SD2

SHOP DRAWING SPLIT FACE REBAR PLACEMENT

DATE: 08-16-18 | PAGE: 5D3 REVISION:

SHOP DRAWING REBAR PLACEMENT - OVERVIEW