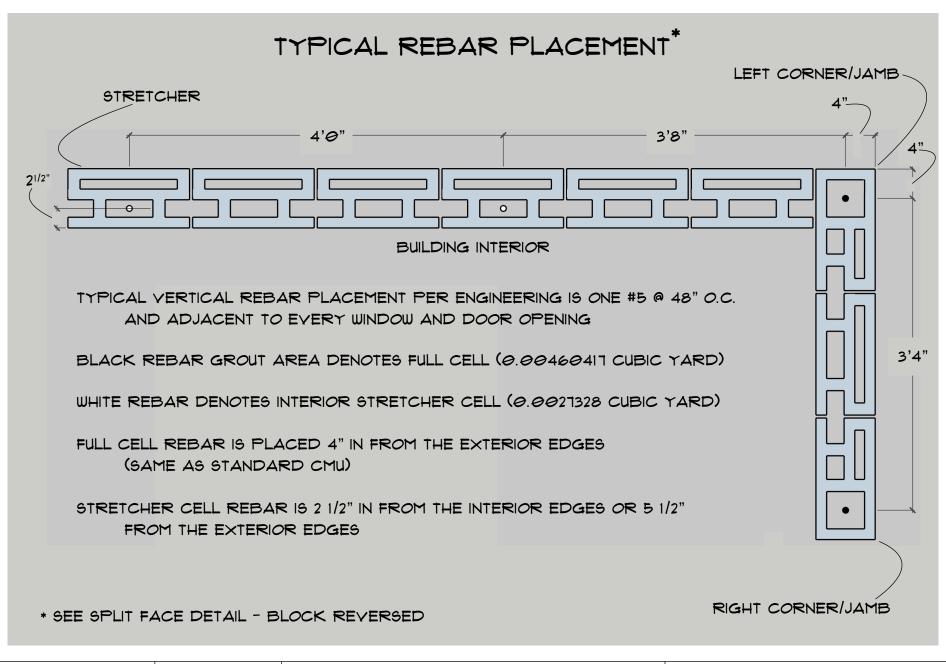

DATE: 06-19-19
REVISION:

PAGE: SDI

SHOP DRAWING
TYPICAL REBAR PLACEMENT

DATE: 06-19-19
REVISION:

PAGE: SD2

SHOP DRAWING SPLIT FACE REBAR PLACEMENT

DATE: 08-16-18 | PAGE: 5D3 REVISION:

SHOP DRAWING REBAR PLACEMENT - OVERVIEW